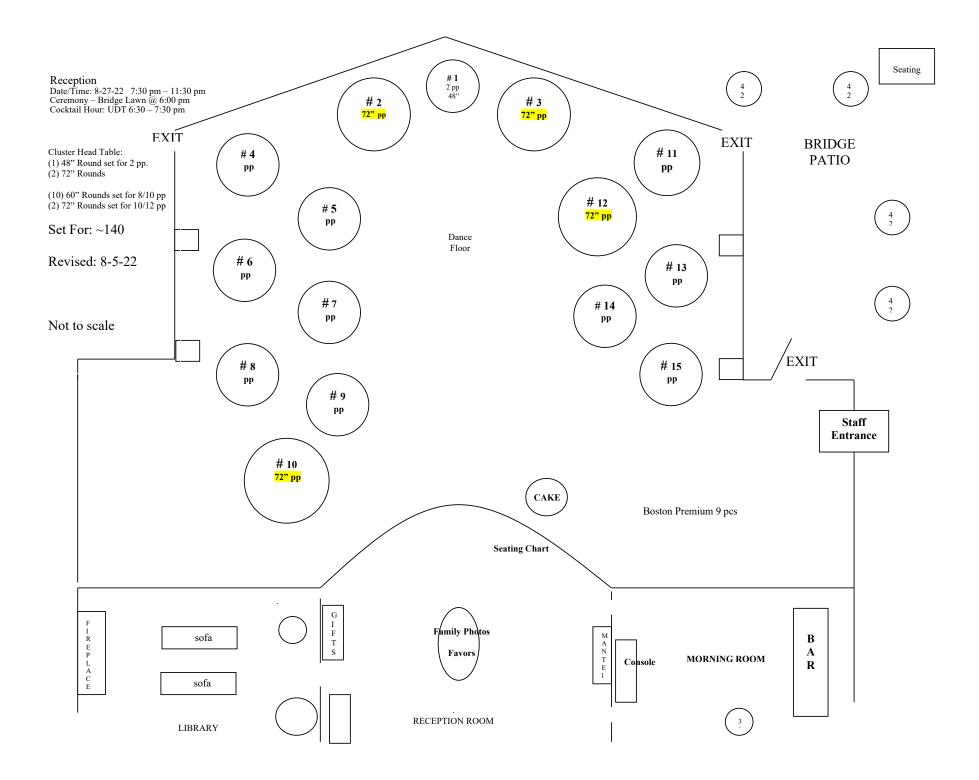

EST" 2009

EVENTS

Set Up Checklist Anna & Matthew's Wedding August 27, 2022

| ltem                     | How<br>many? | Cocktail Hour/ Ceremony /<br>Reception?                  | Packed<br>up?         |
|--------------------------|--------------|----------------------------------------------------------|-----------------------|
| Ceremony                 |              |                                                          |                       |
| White Rose               | 1            | To be placed on Mom's chair                              | Yes                   |
| Welcome Sign<br>Mirror   | 1            | On easel at entrance of aisle                            | No; Ally to<br>pickup |
| Welcome Sign<br>easel    | 1            | IE to provide                                            | Yes                   |
| Petal cones              | 30           | Inner most aisle chairs                                  | No                    |
| Programs                 | 100          | To be passed out by Ushers                               | Yes                   |
| Entrance<br>arrangements | 4            | To be repurposed to SH and/or foyer fireplace            | No                    |
| Cocktail Hour            |              |                                                          |                       |
| Champagne<br>tower       | 1            | With 50 glasses                                          | No                    |
| Card box                 | 1            | IE to provide                                            | Yes                   |
| Bar sign w<br>frame      | 1            | To be moved to inside bar<br>after CH                    | Yes                   |
| Cocktail<br>napkins      | Many         | To be used at CH and at inside bar for reception         | Yes                   |
| Reception                |              |                                                          |                       |
| Escort mirror            | 1            | To be placed on L of doors with florals and candle light | No; Ally to<br>pickup |
| Memory table             | 4            | To be placed on foyer table                              | Yes                   |

| photos                                              |     |                                  |     |
|-----------------------------------------------------|-----|----------------------------------|-----|
| Newport<br>coffee table<br>book & pens              | 1   | To be placed on foyer table      | Yes |
| Duchess<br>chargers                                 | 136 | For all guests                   | No  |
| Charlotte<br>Gold Rim<br>Glassware                  | 30  | For SH and wedding party tables  | No  |
| Charlotte<br>Glassware                              | 106 | For all guest tables             | No  |
| Faux Dupioni<br>Cream<br>Napkins                    | 136 | For all guests                   | No  |
| Menus                                               | 136 | To be folded in menu             | No  |
| Table number<br>mirror plates<br>and gold<br>stands | 15  | IE to provide                    | Yes |
| Cake knife<br>and server                            | 1   | IE to provide                    | Yes |
| Cake stand                                          | 1   | Anna to provide                  | Yes |
| Tucker topper                                       | 1   | To be placed on backside of cake | Yes |
| Bathroom<br>baskets                                 | 2   | Men & Women's room               | Yes |
| Cigars                                              | 50  | To be placed on foyer credenza   | Yes |
| Matches                                             | 100 | To be placed on foyer credenza   | Yes |
| Bowl for<br>matches                                 | 1   | IE to provide                    | Yes |
| Favor cookies                                       | 140 | To be placed on foyer side table | Yes |
|                                                     |     |                                  |     |